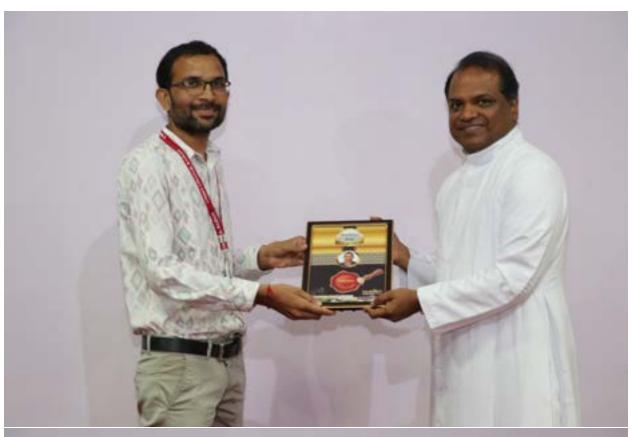

The third and final phase was an informal event exclusively for the teachers, organized by their peers. It began with a motivational video that highlighted the essential role teachers play in society. Fr. Dr. Jomon Thommana, Director of the Campus, addressed the staff, emphasizing the importance of quality teaching. Each teaching staff member was presented with a personalized memento featuring a unique photo and a prominent trait that represented them, making each gift special and meaningful.