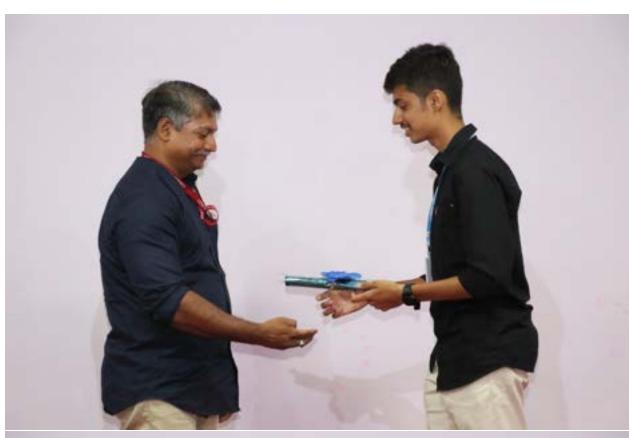

The second phase took place in the main conference hall, where students showcased performances and presented their beloved teachers with handmade gifts. The cultural events culminated with a gift-giving ceremony, followed by refreshments for the students.