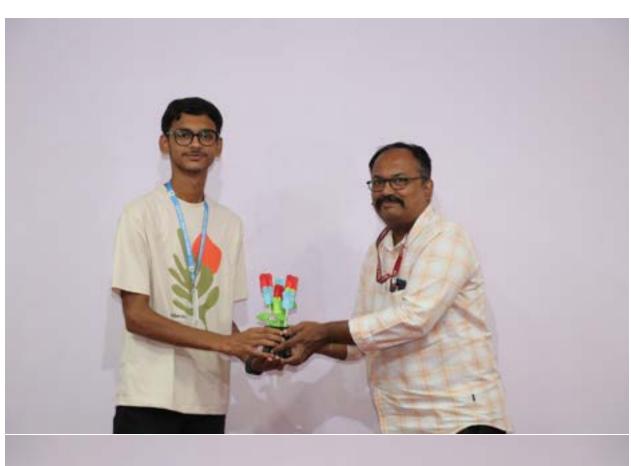

The third and final phase was an informal event exclusively for the teachers, organized by their peers. It began with a motivational video that highlighted the essential role teachers play in society. Fr. Dr. Jomon Thommana, Director of the Campus, addressed the staff, emphasizing the importance of quality teaching. Each teaching staff member was presented with a personalized memento featuring a unique photo and a prominent trait that represented them, making each gift special and meaningful.