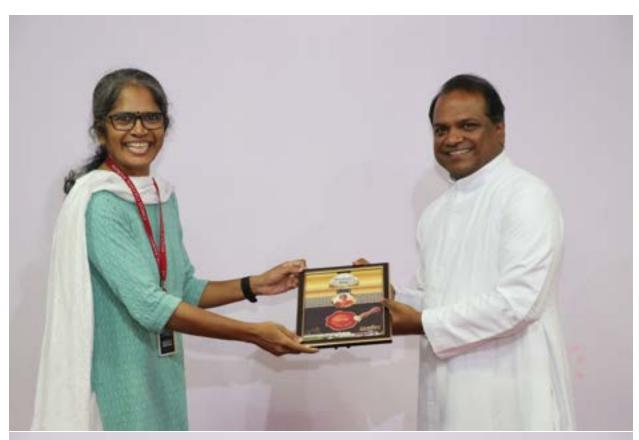

The third and final phase was an informal event exclusively for the teachers, organized by their peers. It began with a motivational video that highlighted the essential role teachers play in society. Fr. Dr. Jomon Thommana, Director of the Campus, addressed the staff, emphasizing the importance of quality teaching. Each teaching staff member was presented with a personalized memento featuring a unique photo and a prominent trait that represented them, making each gift special and meaningful.