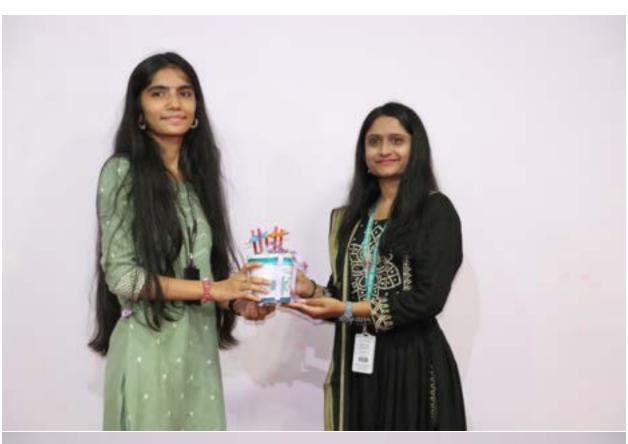

The second phase took place in the main conference hall, where students showcased performances and presented their beloved teachers with handmade gifts. The cultural events culminated with a gift-giving ceremony, followed by refreshments for the students.