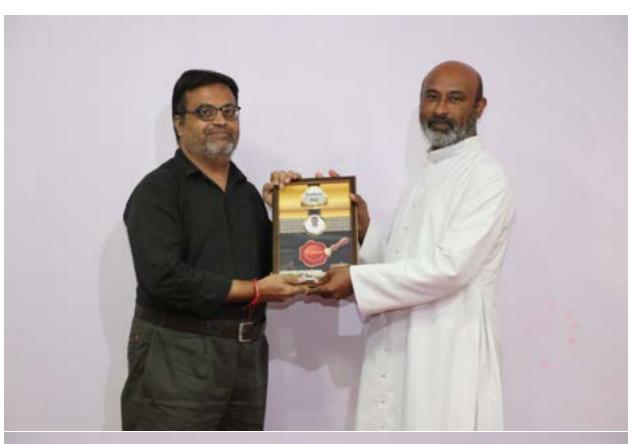

The third and final phase was an informal event exclusively for the teachers, organized by their peers. It began with a motivational video that highlighted the essential role teachers play in society. Fr. Dr. Jomon Thommana, Director of the Campus, addressed the staff, emphasizing the importance of quality teaching. Each teaching staff member was presented with a personalized memento featuring a unique photo and a prominent trait that represented them, making each gift special and meaningful.