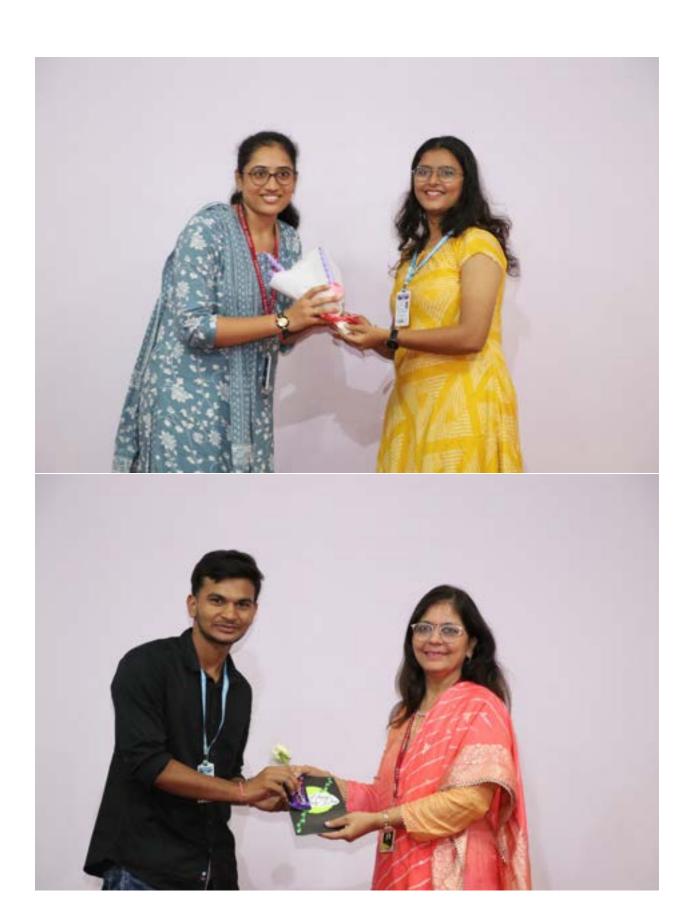

The second phase took place in the main conference hall, where students showcased performances and presented their beloved teachers with handmade gifts. The cultural events culminated with a gift-giving ceremony, followed by refreshments for the students.