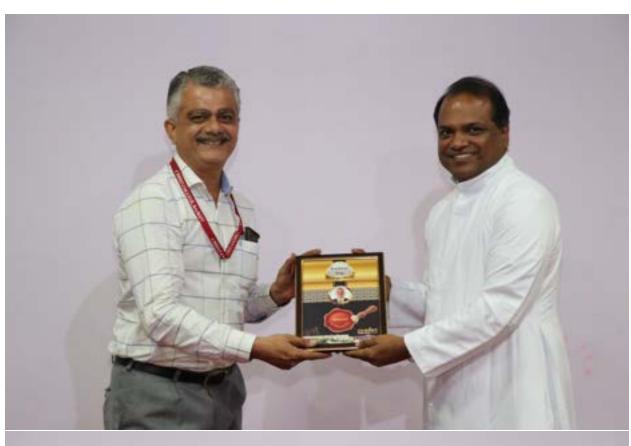

The third and final phase was an informal event exclusively for the teachers, organized by their peers. It began with a motivational video that highlighted the essential role teachers play in society. Fr. Dr. Jomon Thommana, Director of the Campus, addressed the staff, emphasizing the importance of quality teaching. Each teaching staff member was presented with a personalized memento featuring a unique photo and a prominent trait that represented them, making each gift special and meaningful.