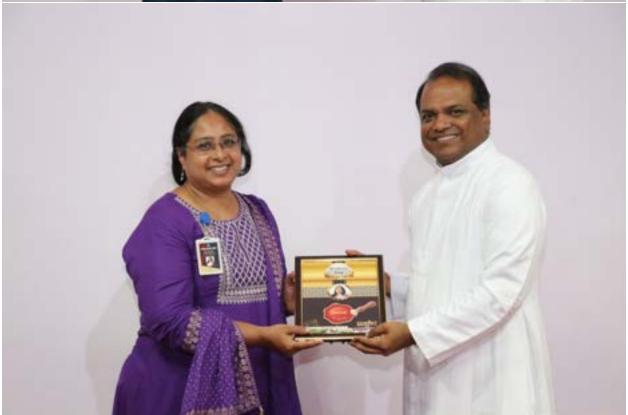

The third and final phase was an informal event exclusively for the teachers, organized by their peers. It began with a motivational video that highlighted the essential role teachers play in society. Fr. Dr. Jomon Thommana, Director of the Campus, addressed the staff, emphasizing the importance of quality teaching. Each teaching staff member was presented with a personalized memento featuring a unique photo and a prominent trait that represented them, making each gift special and meaningful.