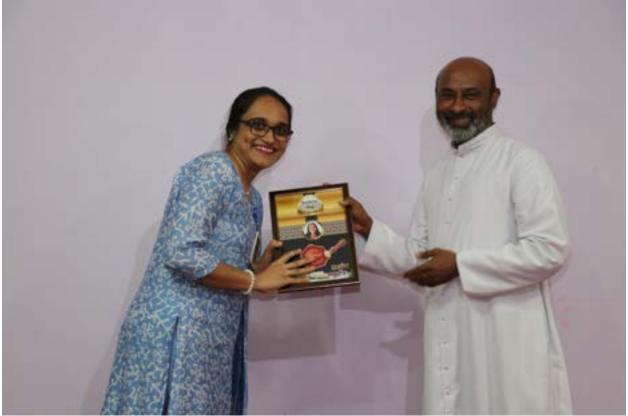

The third and final phase was an informal event exclusively for the teachers, organized by their peers. It began with a motivational video that highlighted the essential role teachers play in society. Fr. Dr. Jomon Thommana, Director of the Campus, addressed the staff, emphasizing the importance of quality teaching. Each teaching staff member was presented with a personalized memento featuring a unique photo and a prominent trait that represented them, making each gift special and meaningful.