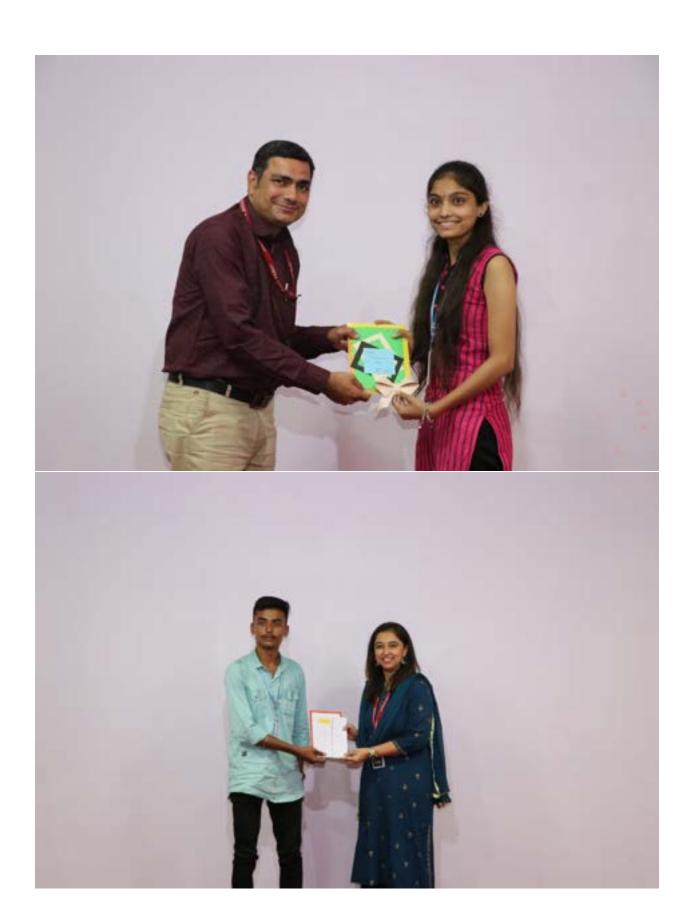

The second phase took place in the main conference hall, where students showcased performances and presented their beloved teachers with handmade gifts. The cultural events culminated with a gift-giving ceremony, followed by refreshments for the students.