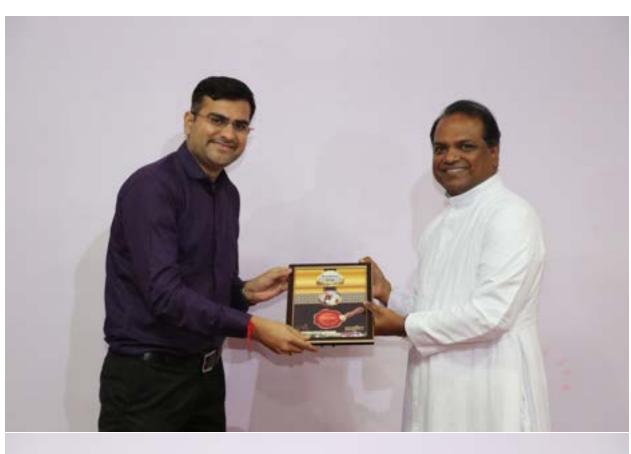

The third and final phase was an informal event exclusively for the teachers, organized by their peers. It began with a motivational video that highlighted the essential role teachers play in society. Fr. Dr. Jomon Thommana, Director of the Campus, addressed the staff, emphasizing the importance of quality teaching. Each teaching staff member was presented with a personalized memento featuring a unique photo and a prominent trait that represented them, making each gift special and meaningful.