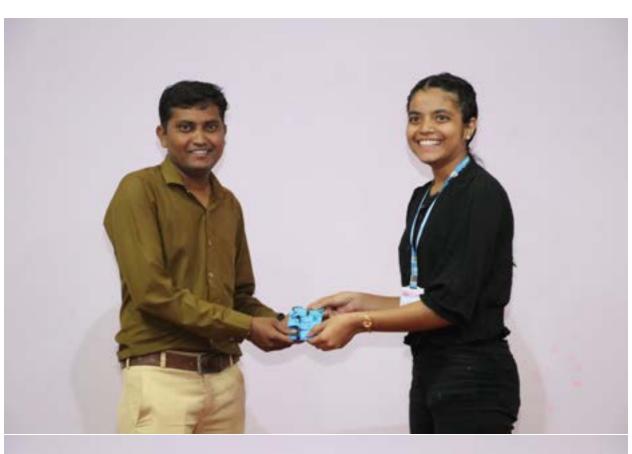

The third and final phase was an informal event exclusively for the teachers, organized by their peers. It began with a motivational video that highlighted the essential role teachers play in society. Fr. Dr. Jomon Thommana, Director of the Campus, addressed the staff, emphasizing the importance of quality teaching. Each teaching staff member was presented with a personalized memento featuring a unique photo and a prominent trait that represented them, making each gift special and meaningful.