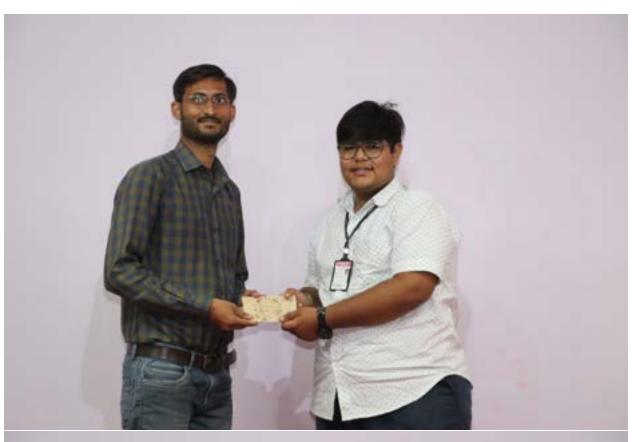

The second phase took place in the main conference hall, where students showcased performances and presented their beloved teachers with handmade gifts. The cultural events culminated with a gift-giving ceremony, followed by refreshments for the students.