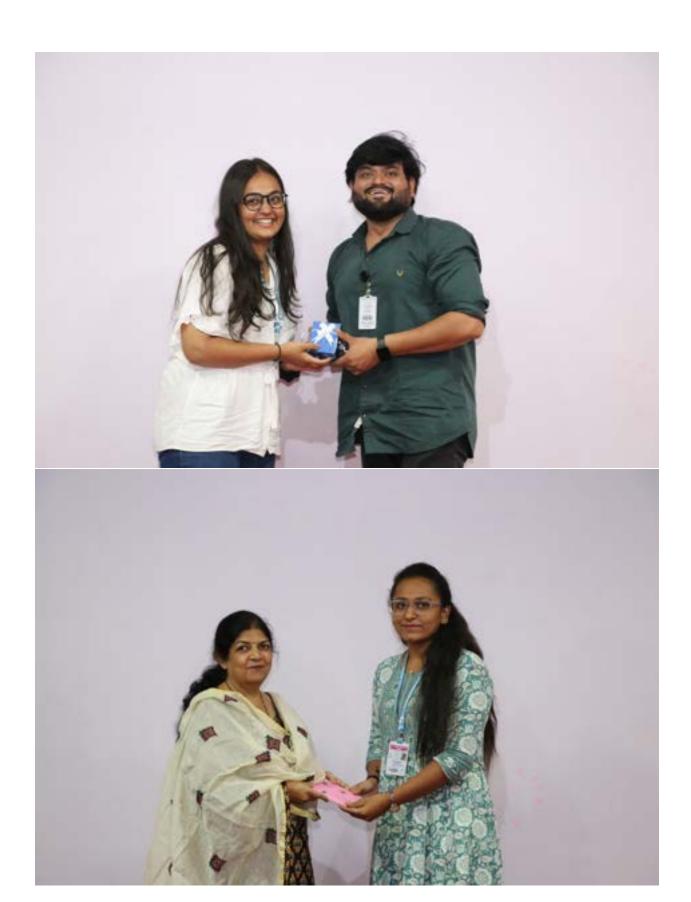

The second phase took place in the main conference hall, where students showcased performances and presented their beloved teachers with handmade gifts. The cultural events culminated with a gift-giving ceremony, followed by refreshments for the students.

The third and final phase was an informal event exclusively for the teachers, organized by their peers. It began with a motivational video that highlighted the essential role teachers play in society. Fr. Dr. Jomon Thommana, Director of the Campus, addressed the staff, emphasizing the importance of quality teaching. Each teaching staff member was presented with a personalized memento featuring a unique photo and a prominent trait that represented them, making each gift special and meaningful.