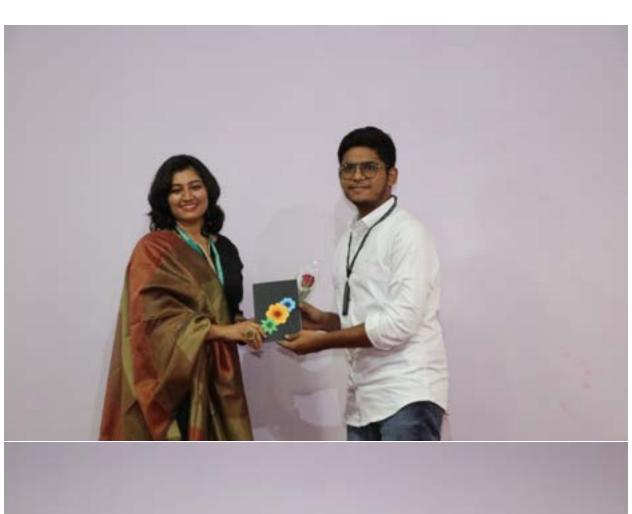

The second phase took place in the main conference hall, where students showcased performances and presented their beloved teachers with handmade gifts. The cultural events culminated with a gift-giving ceremony, followed by refreshments for the students.

The third and final phase was an informal event exclusively for the teachers, organized by their peers. It began with a motivational video that highlighted the essential role teachers play in society. Fr. Dr. Jomon Thommana, Director of the Campus, addressed the staff, emphasizing the importance of quality teaching. Each teaching staff member was presented with a personalized memento featuring a unique photo and a prominent trait that represented them, making each gift special and meaningful.