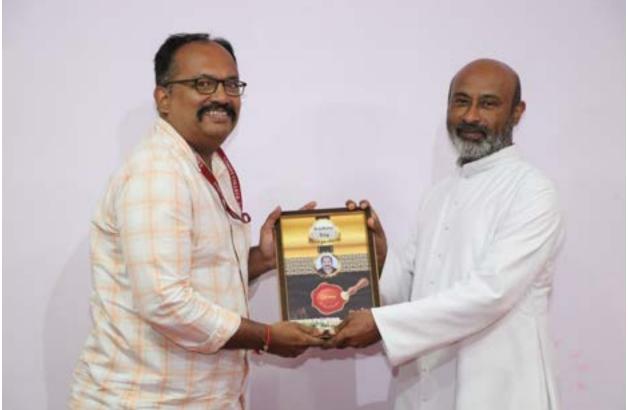

The third and final phase was an informal event exclusively for the teachers, organized by their peers. It began with a motivational video that highlighted the essential role teachers play in society. Fr. Dr. Jomon Thommana, Director of the Campus, addressed the staff, emphasizing the importance of quality teaching. Each teaching staff member was presented with a personalized memento featuring a unique photo and a prominent trait that represented them, making each gift special and meaningful.