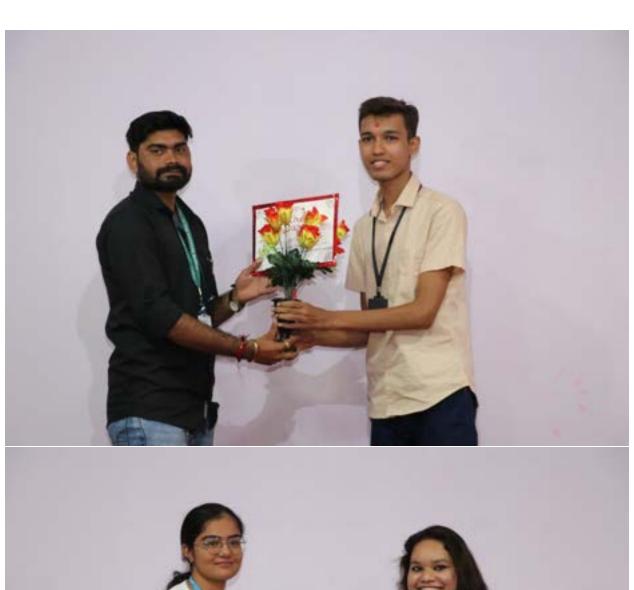

The second phase took place in the main conference hall, where students showcased performances and presented their beloved teachers with handmade gifts. The cultural events culminated with a gift-giving ceremony, followed by refreshments for the students.