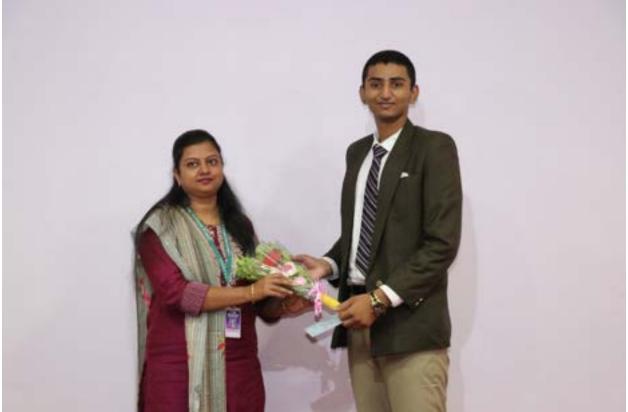

The second phase took place in the main conference hall, where students showcased performances and presented their beloved teachers with handmade gifts. The cultural events culminated with a gift-giving ceremony, followed by refreshments for the students.