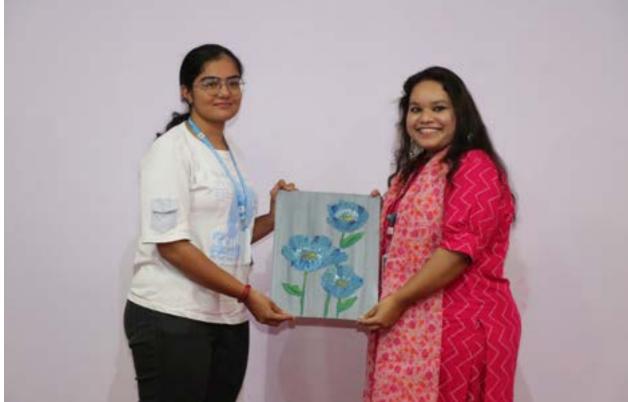

The second phase took place in the main conference hall, where students showcased performances and presented their beloved teachers with handmade gifts. The cultural events culminated with a gift-giving ceremony, followed by refreshments for the students.