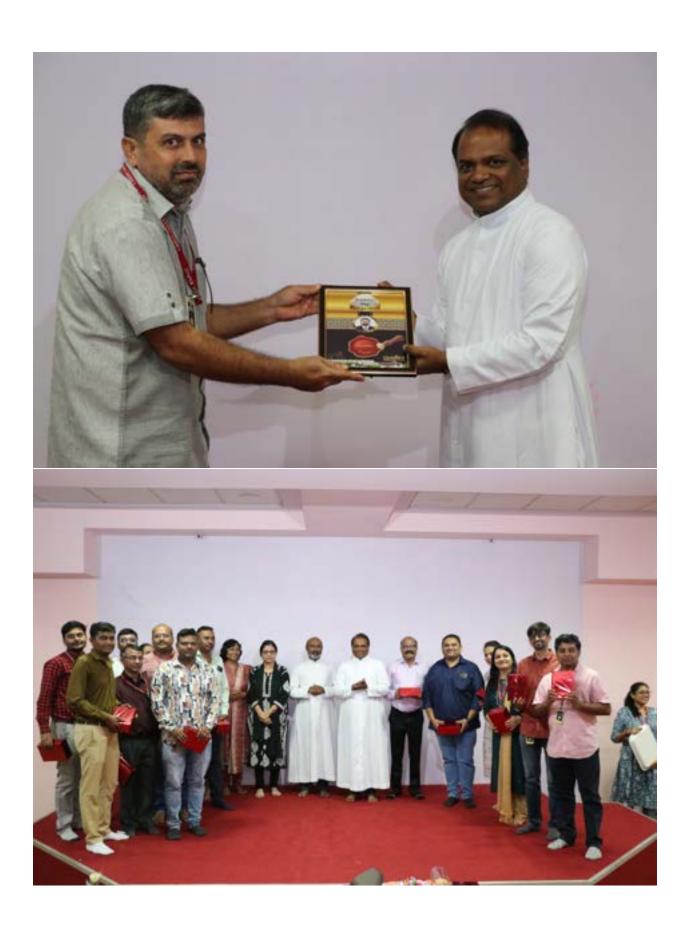

The third and final phase was an informal event exclusively for the teachers, organized by their peers. It began with a motivational video that highlighted the essential role teachers play in society. Fr. Dr. Jomon Thommana, Director of the Campus, addressed the staff, emphasizing the importance of quality teaching. Each teaching staff member was presented with a personalized memento featuring a unique photo and a prominent trait that represented them, making each gift special and meaningful.