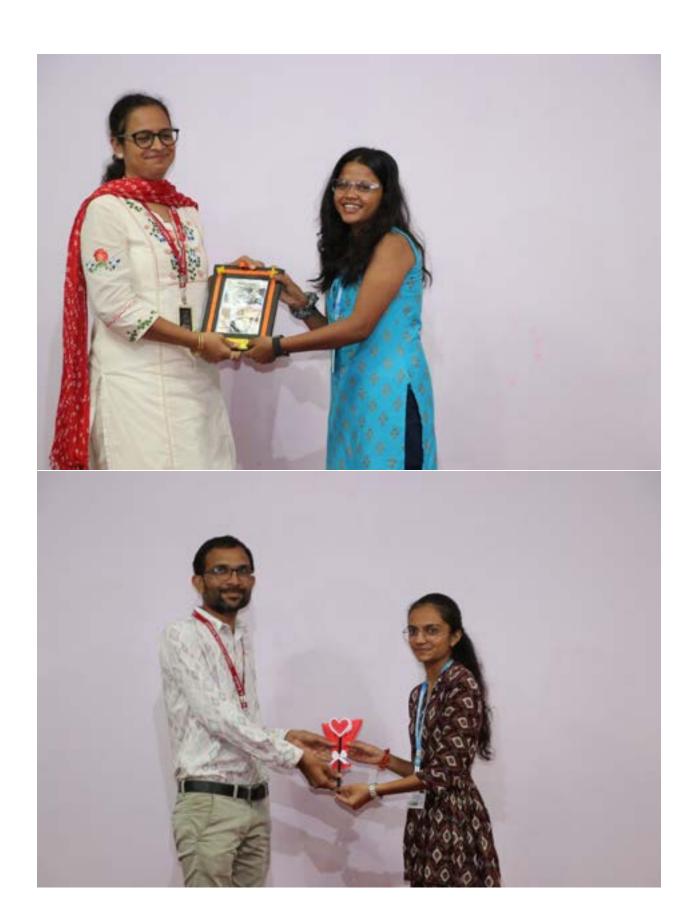

The second phase took place in the main conference hall, where students showcased performances and presented their beloved teachers with handmade gifts. The cultural events culminated with a gift-giving ceremony, followed by refreshments for the students.

The third and final phase was an informal event exclusively for the teachers, organized by their peers. It began with a motivational video that highlighted the essential role teachers play in society. Fr. Dr. Jomon Thommana, Director of the Campus, addressed the staff, emphasizing the importance of quality teaching. Each teaching staff member was presented with a personalized memento featuring a unique photo and a prominent trait that represented them, making each gift special and meaningful.