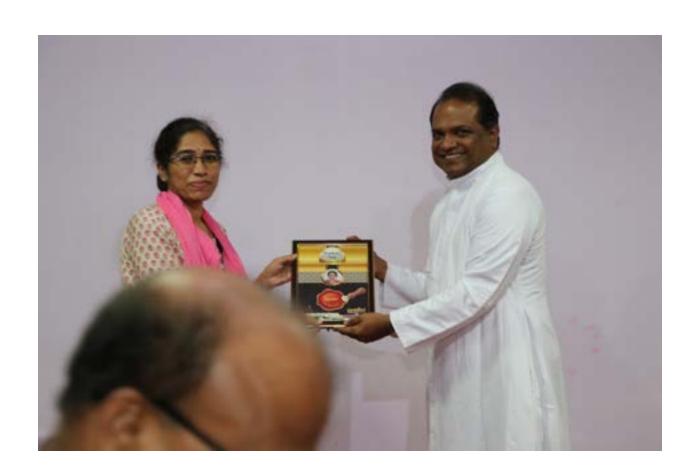

The third and final phase was an informal event exclusively for the teachers, organized by their peers. It began with a motivational video that highlighted the essential role teachers play in society. Fr. Dr. Jomon Thommana, Director of the Campus, addressed the staff, emphasizing the importance of quality teaching. Each teaching staff member was presented with a personalized memento featuring a unique photo and a prominent trait that represented them, making each gift special and meaningful.