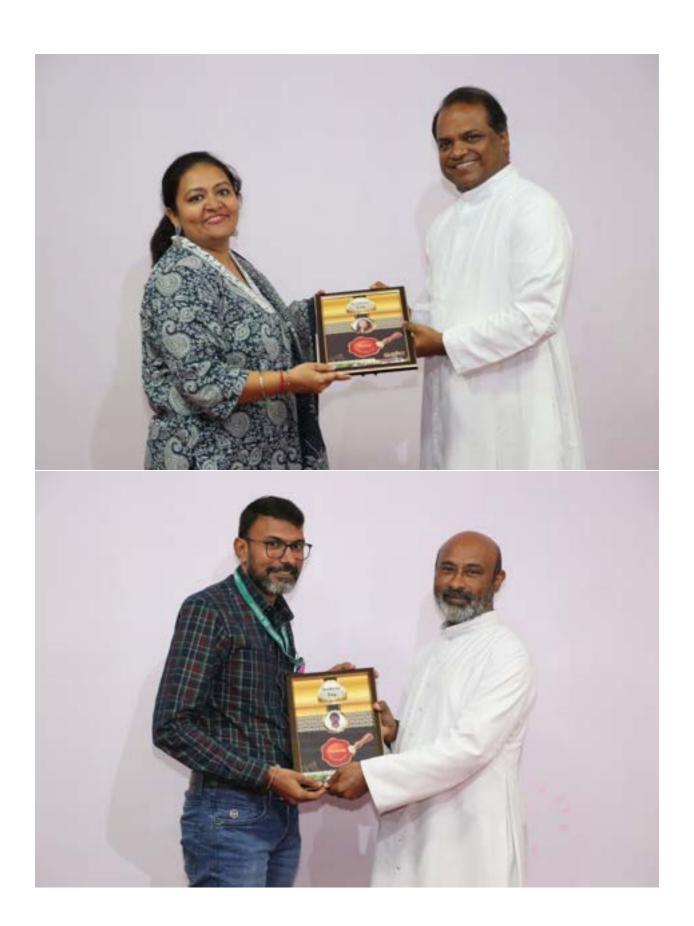

The third and final phase was an informal event exclusively for the teachers, organized by their peers. It began with a motivational video that highlighted the essential role teachers play in society. Fr. Dr. Jomon Thommana, Director of the Campus, addressed the staff, emphasizing the importance of quality teaching. Each teaching staff member was presented with a personalized memento featuring a unique photo and a prominent trait that represented them, making each gift special and meaningful.