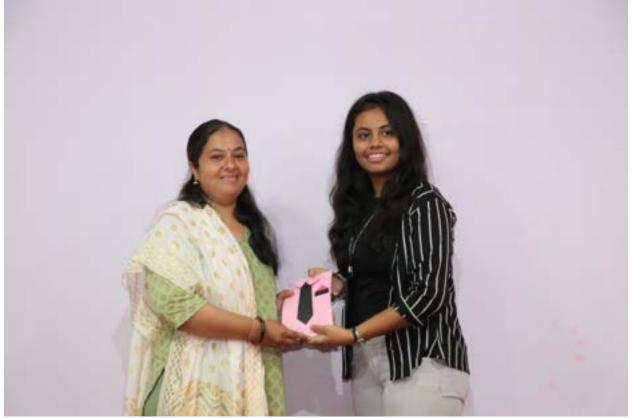

The second phase took place in the main conference hall, where students showcased performances and presented their beloved teachers with handmade gifts. The cultural events culminated with a gift-giving ceremony, followed by refreshments for the students.