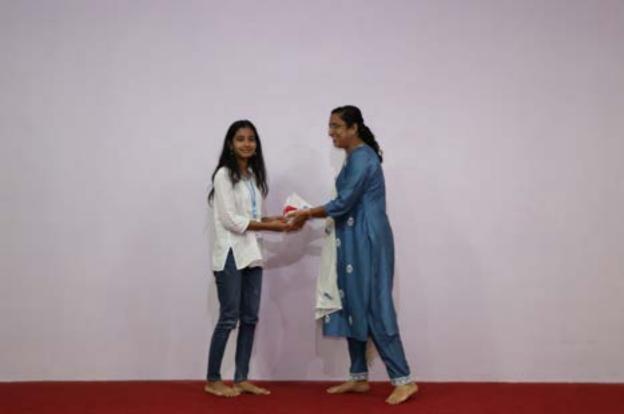

The second phase took place in the main conference hall, where students showcased performances and presented their beloved teachers with handmade gifts. The cultural events culminated with a gift-giving ceremony, followed by refreshments for the students.