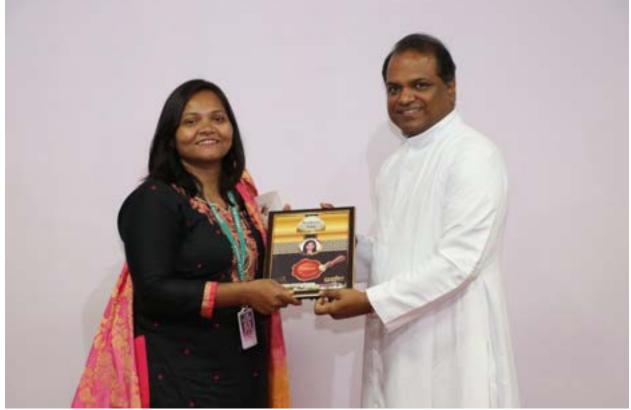

The third and final phase was an informal event exclusively for the teachers, organized by their peers. It began with a motivational video that highlighted the essential role teachers play in society. Fr. Dr. Jomon Thommana, Director of the Campus, addressed the staff, emphasizing the importance of quality teaching. Each teaching staff member was presented with a personalized memento featuring a unique photo and a prominent trait that represented them, making each gift special and meaningful.