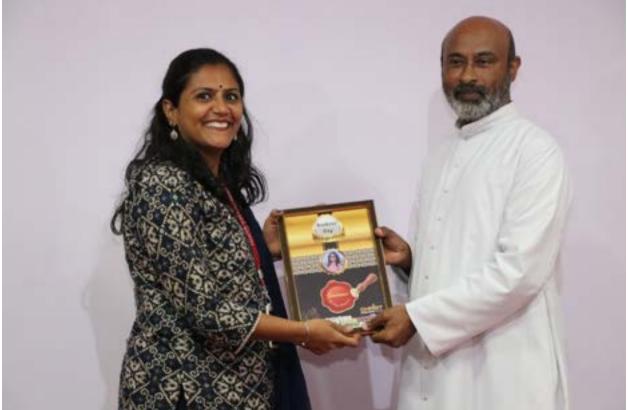

The third and final phase was an informal event exclusively for the teachers, organized by their peers. It began with a motivational video that highlighted the essential role teachers play in society. Fr. Dr. Jomon Thommana, Director of the Campus, addressed the staff, emphasizing the importance of quality teaching. Each teaching staff member was presented with a personalized memento featuring a unique photo and a prominent trait that represented them, making each gift special and meaningful.