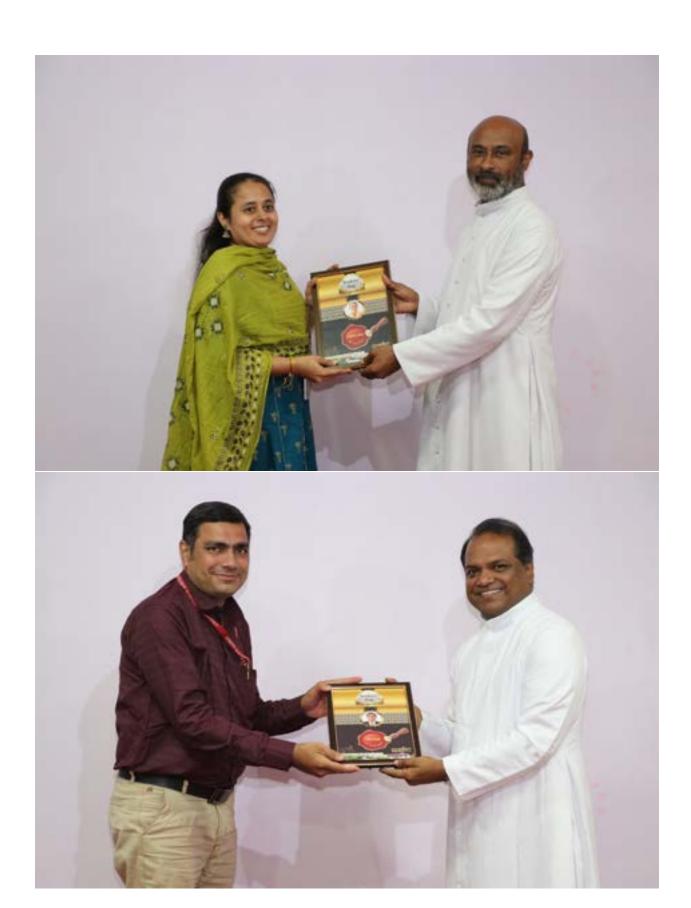

The third and final phase was an informal event exclusively for the teachers, organized by their peers. It began with a motivational video that highlighted the essential role teachers play in society. Fr. Dr. Jomon Thommana, Director of the Campus, addressed the staff, emphasizing the importance of quality teaching. Each teaching staff member was presented with a personalized memento featuring a unique photo and a prominent trait that represented them, making each gift special and meaningful.