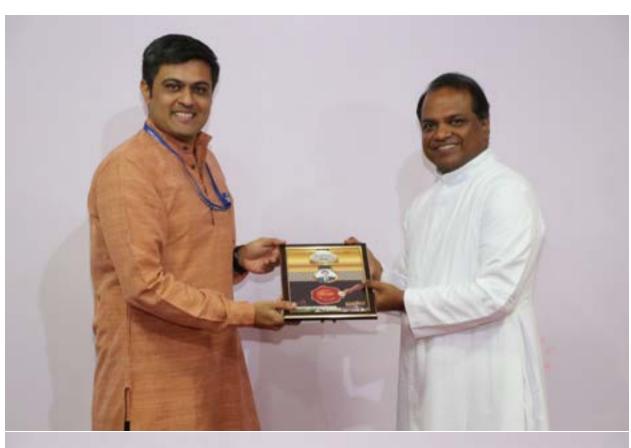

The third and final phase was an informal event exclusively for the teachers, organized by their peers. It began with a motivational video that highlighted the essential role teachers play in society. Fr. Dr. Jomon Thommana, Director of the Campus, addressed the staff, emphasizing the importance of quality teaching. Each teaching staff member was presented with a personalized memento featuring a unique photo and a prominent trait that represented them, making each gift special and meaningful.