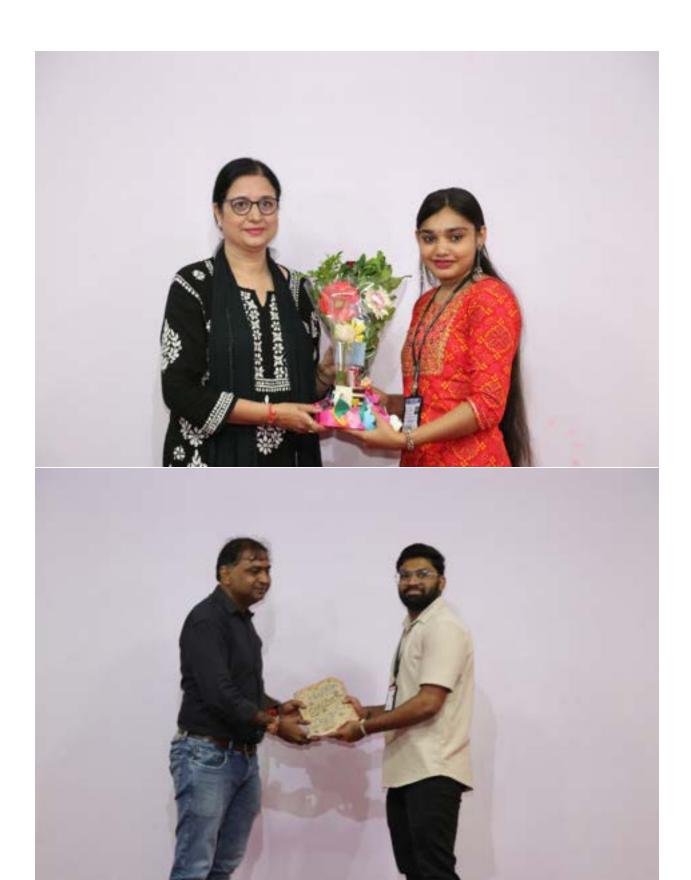

The second phase took place in the main conference hall, where students showcased performances and presented their beloved teachers with handmade gifts. The cultural events culminated with a gift-giving ceremony, followed by refreshments for the students.

The third and final phase was an informal event exclusively for the teachers, organized by their peers. It began with a motivational video that highlighted the essential role teachers play in society. Fr. Dr. Jomon Thommana, Director of the Campus, addressed the staff, emphasizing the importance of quality teaching. Each teaching staff member was presented with a personalized memento featuring a unique photo and a prominent trait that represented them, making each gift special and meaningful.