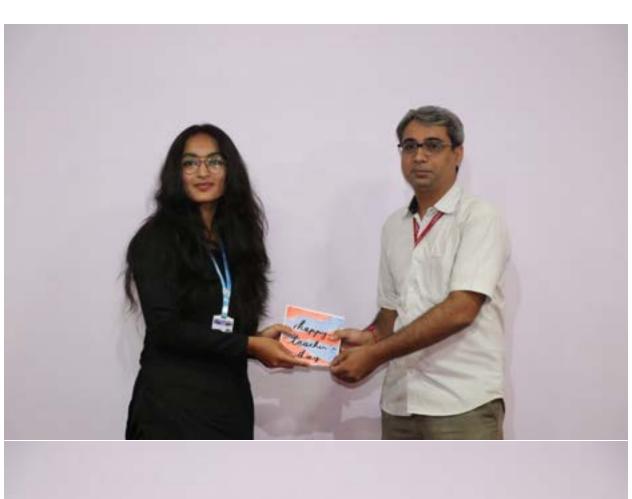

The second phase took place in the main conference hall, where students showcased performances and presented their beloved teachers with handmade gifts. The cultural events culminated with a gift-giving ceremony, followed by refreshments for the students.