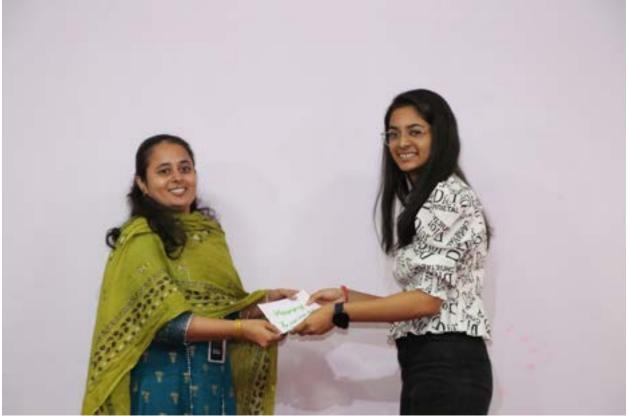

The second phase took place in the main conference hall, where students showcased performances and presented their beloved teachers with handmade gifts. The cultural events culminated with a gift-giving ceremony, followed by refreshments for the students.