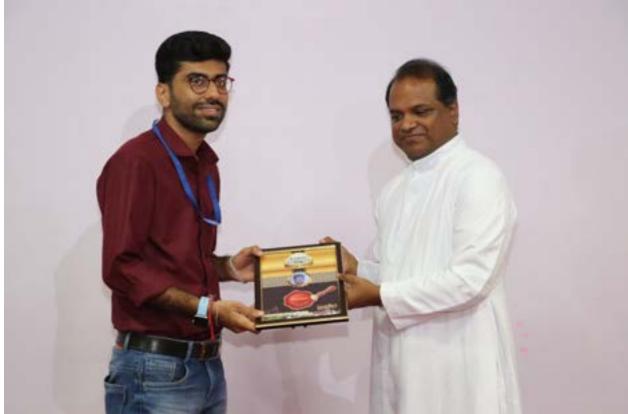

The third and final phase was an informal event exclusively for the teachers, organized by their peers. It began with a motivational video that highlighted the essential role teachers play in society. Fr. Dr. Jomon Thommana, Director of the Campus, addressed the staff, emphasizing the importance of quality teaching. Each teaching staff member was presented with a personalized memento featuring a unique photo and a prominent trait that represented them, making each gift special and meaningful.