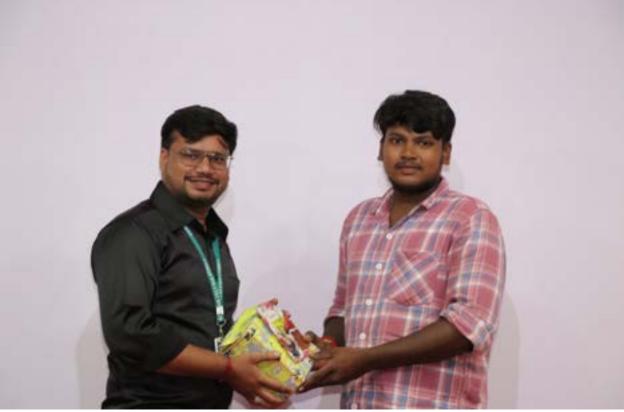

The second phase took place in the main conference hall, where students showcased performances and presented their beloved teachers with handmade gifts. The cultural events culminated with a gift-giving ceremony, followed by refreshments for the students.