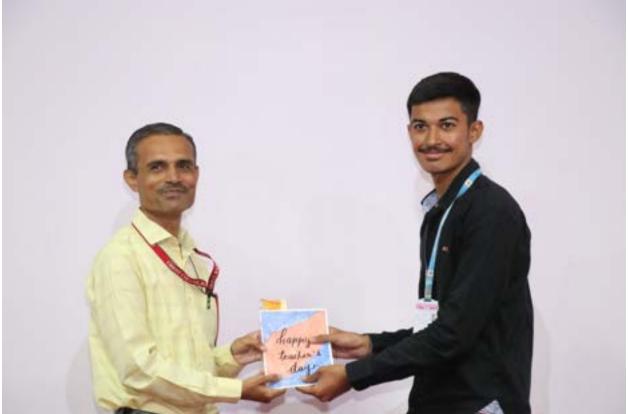

The second phase took place in the main conference hall, where students showcased performances and presented their beloved teachers with handmade gifts. The cultural events culminated with a gift-giving ceremony, followed by refreshments for the students.