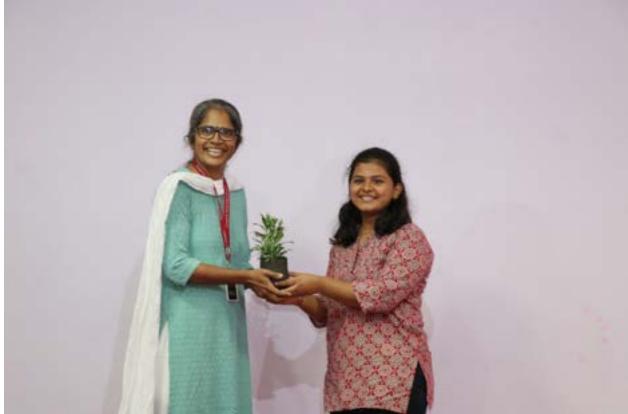

The second phase took place in the main conference hall, where students showcased performances and presented their beloved teachers with handmade gifts. The cultural events culminated with a gift-giving ceremony, followed by refreshments for the students.