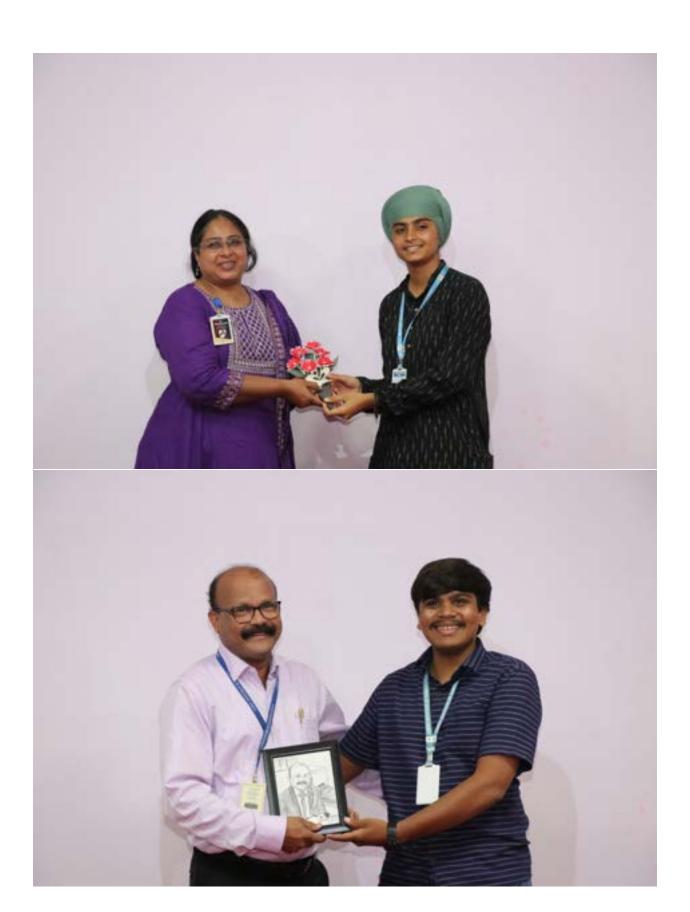

The third and final phase was an informal event exclusively for the teachers, organized by their peers. It began with a motivational video that highlighted the essential role teachers play in society. Fr. Dr. Jomon Thommana, Director of the Campus, addressed the staff, emphasizing the importance of quality teaching. Each teaching staff member was presented with a personalized memento featuring a unique photo and a prominent trait that represented them, making each gift special and meaningful.