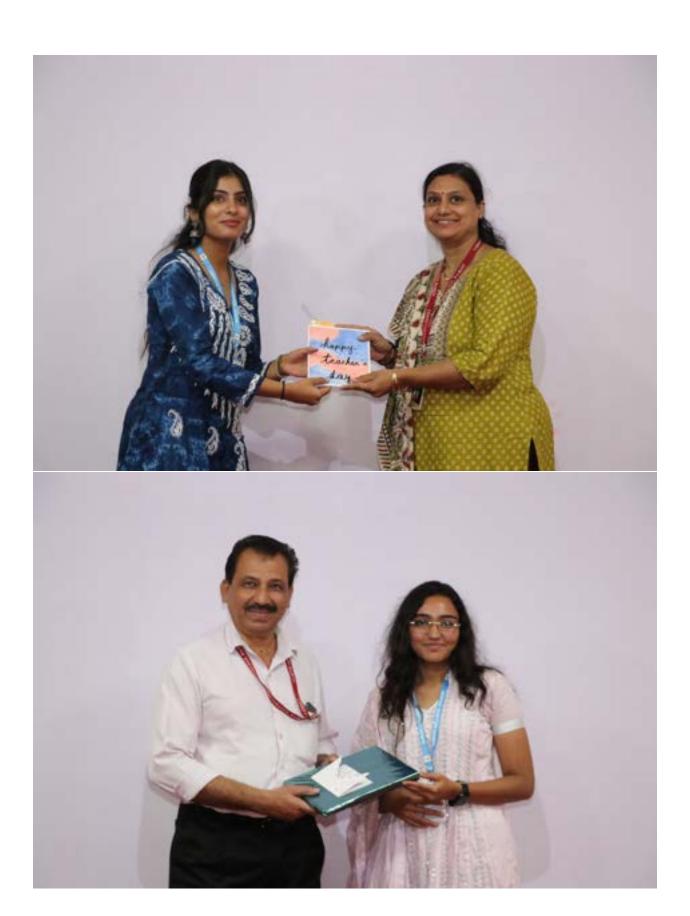

The second phase took place in the main conference hall, where students showcased performances and presented their beloved teachers with handmade gifts. The cultural events culminated with a gift-giving ceremony, followed by refreshments for the students.