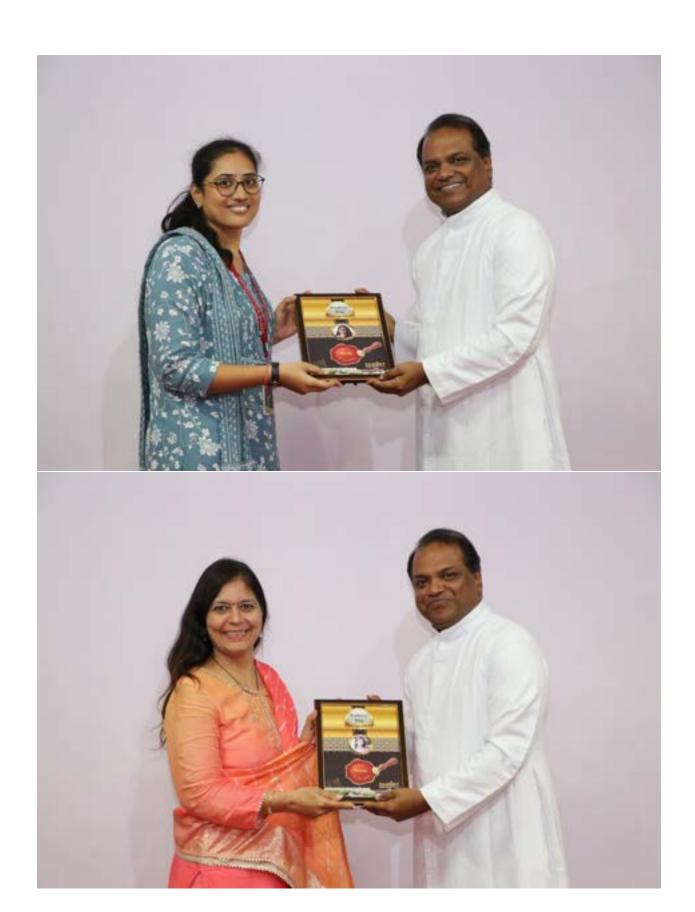

The third and final phase was an informal event exclusively for the teachers, organized by their peers. It began with a motivational video that highlighted the essential role teachers play in society. Fr. Dr. Jomon Thommana, Director of the Campus, addressed the staff, emphasizing the importance of quality teaching. Each teaching staff member was presented with a personalized memento featuring a unique photo and a prominent trait that represented them, making each gift special and meaningful.