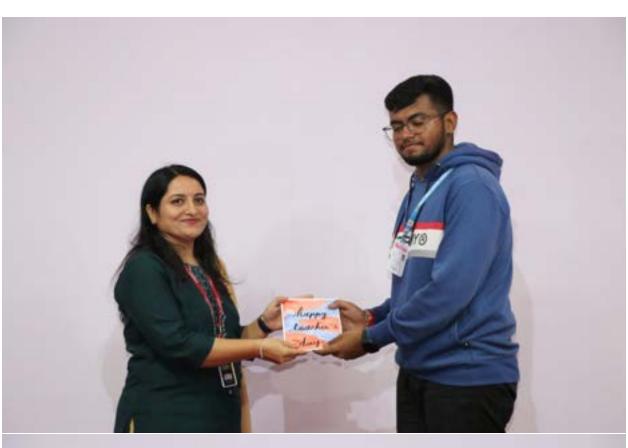

The second phase took place in the main conference hall, where students showcased performances and presented their beloved teachers with handmade gifts. The cultural events culminated with a gift-giving ceremony, followed by refreshments for the students.

The third and final phase was an informal event exclusively for the teachers, organized by their peers. It began with a motivational video that highlighted the essential role teachers play in society. Fr. Dr. Jomon Thommana, Director of the Campus, addressed the staff, emphasizing the importance of quality teaching. Each teaching staff member was presented with a personalized memento featuring a unique photo and a prominent trait that represented them, making each gift special and meaningful.