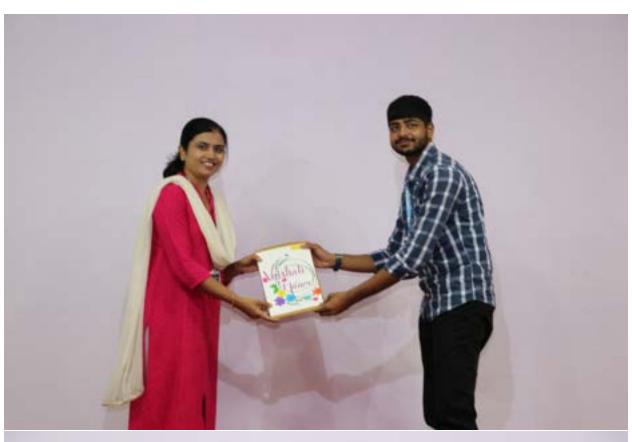

The second phase took place in the main conference hall, where students showcased performances and presented their beloved teachers with handmade gifts. The cultural events culminated with a gift-giving ceremony, followed by refreshments for the students.