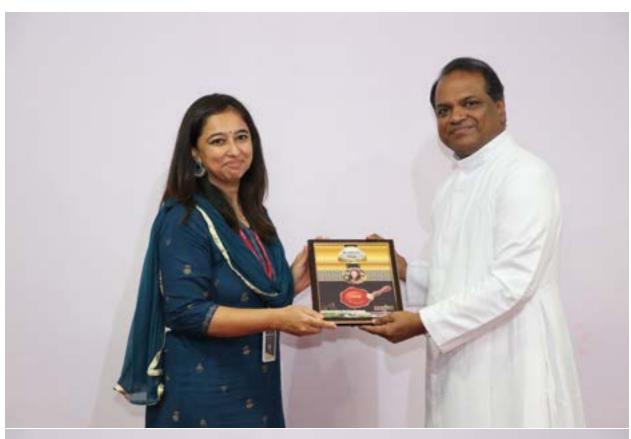

The third and final phase was an informal event exclusively for the teachers, organized by their peers. It began with a motivational video that highlighted the essential role teachers play in society. Fr. Dr. Jomon Thommana, Director of the Campus, addressed the staff, emphasizing the importance of quality teaching. Each teaching staff member was presented with a personalized memento featuring a unique photo and a prominent trait that represented them, making each gift special and meaningful.