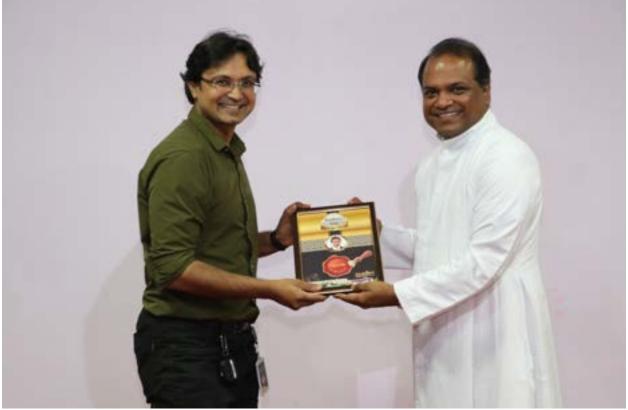

The third and final phase was an informal event exclusively for the teachers, organized by their peers. It began with a motivational video that highlighted the essential role teachers play in society. Fr. Dr. Jomon Thommana, Director of the Campus, addressed the staff, emphasizing the importance of quality teaching. Each teaching staff member was presented with a personalized memento featuring a unique photo and a prominent trait that represented them, making each gift special and meaningful.