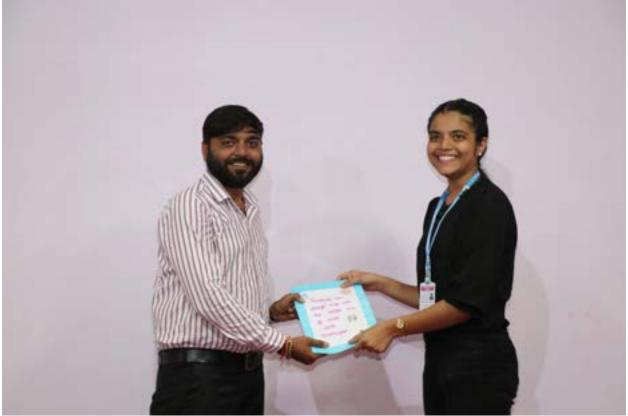

The third and final phase was an informal event exclusively for the teachers, organized by their peers. It began with a motivational video that highlighted the essential role teachers play in society. Fr. Dr. Jomon Thommana, Director of the Campus, addressed the staff, emphasizing the importance of quality teaching. Each teaching staff member was presented with a personalized memento featuring a unique photo and a prominent trait that represented them, making each gift special and meaningful.