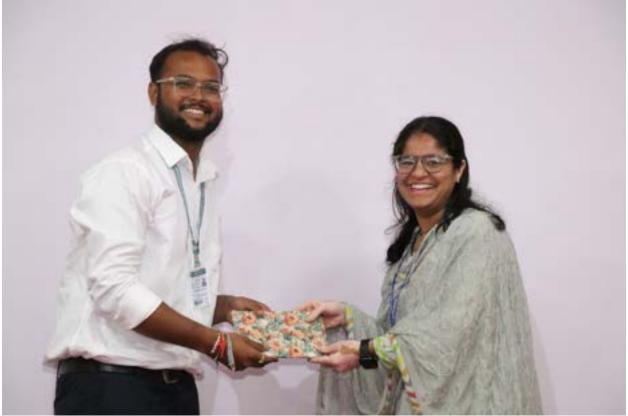

The second phase took place in the main conference hall, where students showcased performances and presented their beloved teachers with handmade gifts. The cultural events culminated with a gift-giving ceremony, followed by refreshments for the students.