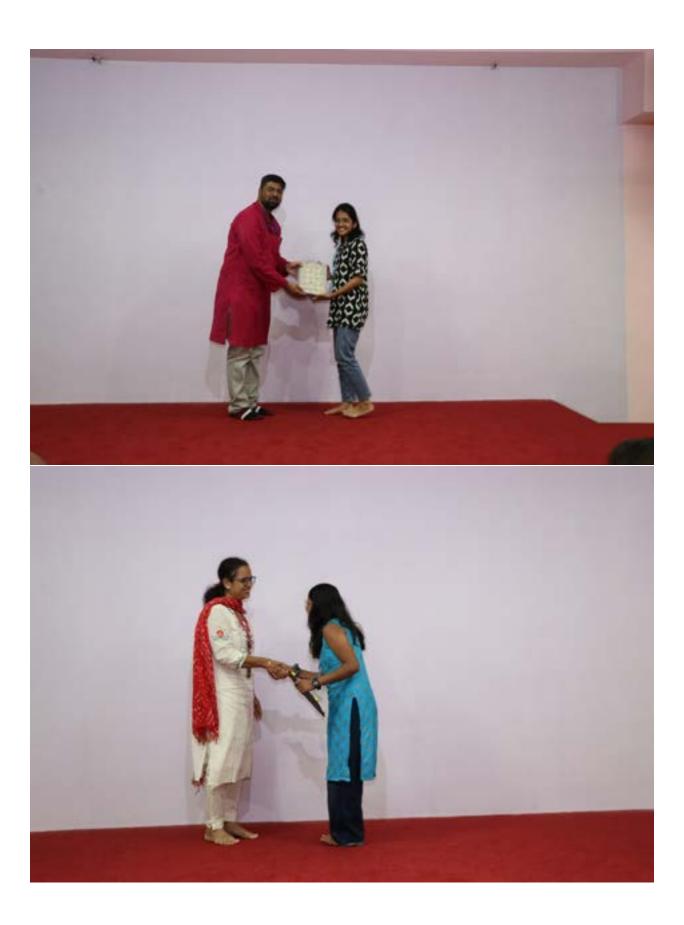

The second phase took place in the main conference hall, where students showcased performances and presented their beloved teachers with handmade gifts. The cultural events culminated with a gift-giving ceremony, followed by refreshments for the students.

The third and final phase was an informal event exclusively for the teachers, organized by their peers. It began with a motivational video that highlighted the essential role teachers play in society. Fr. Dr. Jomon Thommana, Director of the Campus, addressed the staff, emphasizing the importance of quality teaching. Each teaching staff member was presented with a personalized memento featuring a unique photo and a prominent trait that represented them, making each gift special and meaningful.