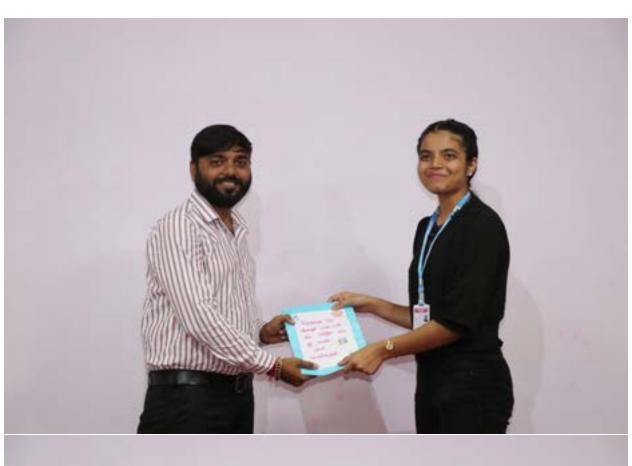

The third and final phase was an informal event exclusively for the teachers, organized by their peers. It began with a motivational video that highlighted the essential role teachers play in society. Fr. Dr. Jomon Thommana, Director of the Campus, addressed the staff, emphasizing the importance of quality teaching. Each teaching staff member was presented with a personalized memento featuring a unique photo and a prominent trait that represented them, making each gift special and meaningful.