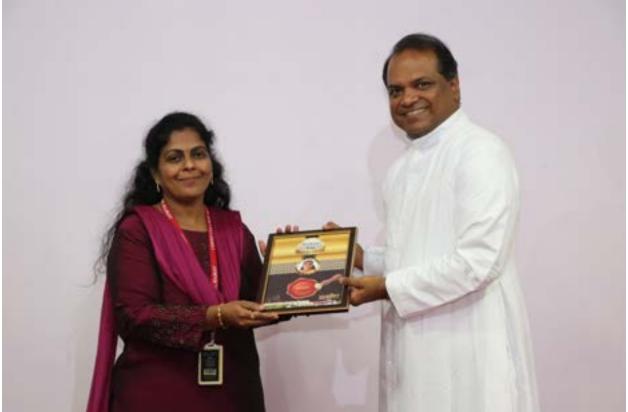

The third and final phase was an informal event exclusively for the teachers, organized by their peers. It began with a motivational video that highlighted the essential role teachers play in society. Fr. Dr. Jomon Thommana, Director of the Campus, addressed the staff, emphasizing the importance of quality teaching. Each teaching staff member was presented with a personalized memento featuring a unique photo and a prominent trait that represented them, making each gift special and meaningful.