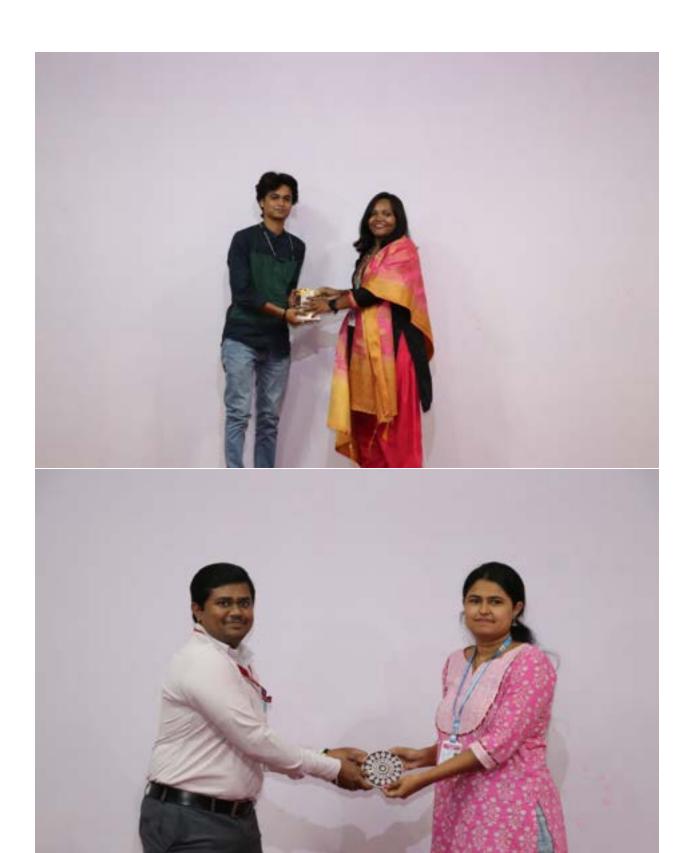

The second phase took place in the main conference hall, where students showcased performances and presented their beloved teachers with handmade gifts. The cultural events culminated with a gift-giving ceremony, followed by refreshments for the students.