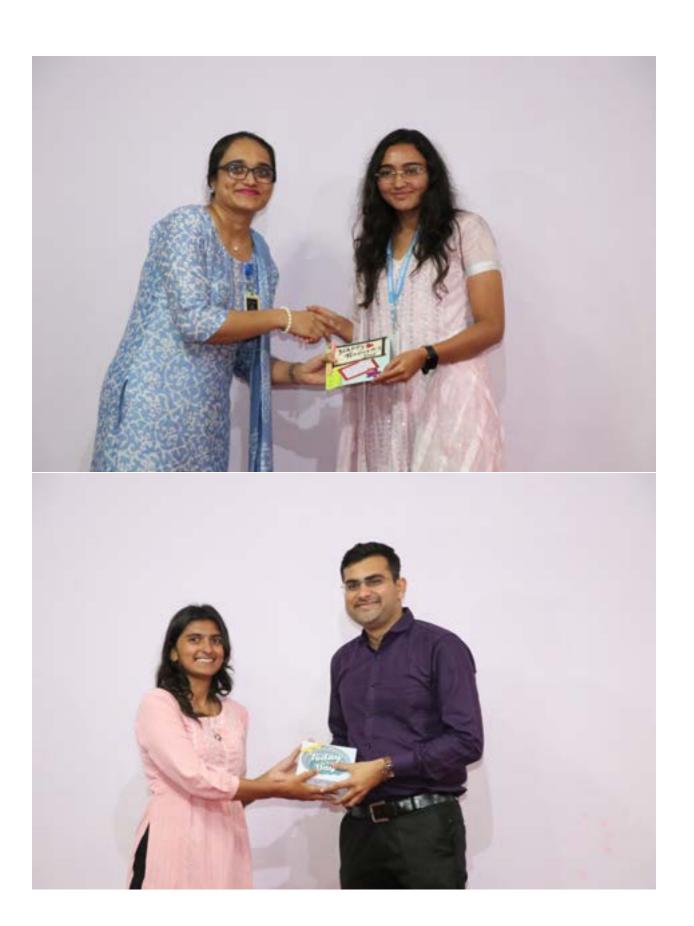

The second phase took place in the main conference hall, where students showcased performances and presented their beloved teachers with handmade gifts. The cultural events culminated with a gift-giving ceremony, followed by refreshments for the students.

The third and final phase was an informal event exclusively for the teachers, organized by their peers. It began with a motivational video that highlighted the essential role teachers play in society. Fr. Dr. Jomon Thommana, Director of the Campus, addressed the staff, emphasizing the importance of quality teaching. Each teaching staff member was presented with a personalized memento featuring a unique photo and a prominent trait that represented them, making each gift special and meaningful.